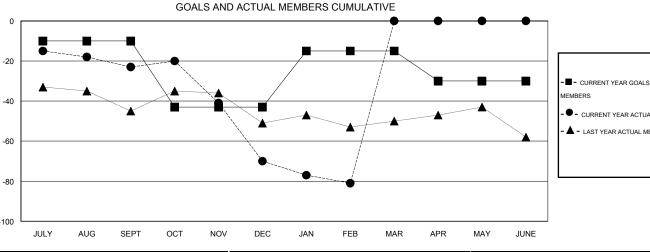

## GOALS AND ACTUAL NEW CLUBS CUMULATIVE

| -■ - CURRENT YEAR GOALS FOR NEW MEMBERS                          |
|------------------------------------------------------------------|
| - O - CURRENT YEAR ACTUAL MEMBERS - A - LAST YEAR ACTUAL MEMBERS |
| - AST TEAR ACTUAL MEMBERS                                        |
|                                                                  |
|                                                                  |