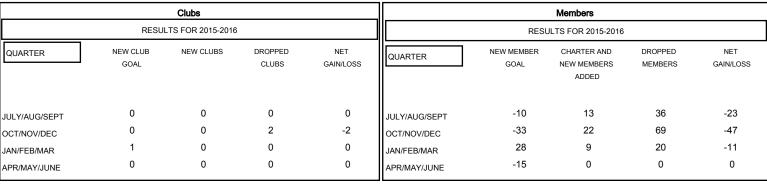

|   | DROPPED CLUBS: 2 |     |
|---|------------------|-----|
|   | DROPPED MEMBERS  |     |
| ı | DECEASED         | 18  |
| ı | CLUB CANCELLED   | 9   |
| ı | OTHER            | 98  |
|   | TOTAL            | 125 |